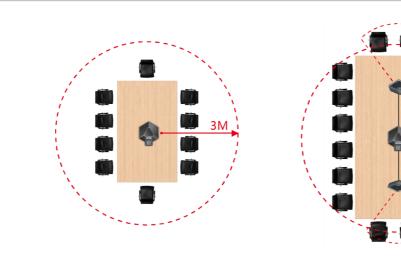

# Expand room coverage by CPE80

With the additional expansion microphones, the CP860 is the ideal conference phone for medium to large size conference room that need extended coverage at the far ends of a conference table. The expansion microphones extend the range of the CP860 by an additional 10 feet respectively.

## Key Features and Benefits

- Optima HD voice, full duplex technology
- 10-feet (3-meters) 60°H voice pickup
- Capacitive mute touchpad with bicolor LED
- Echo cancellation
- For use with Yealink CP860

### **Microphone features**

- Optima HD voice
- full duplex technology
- Muting the microphones with touchpad
- Bi-color LED
- 10-feet (3-meters) 60°H voice pickup