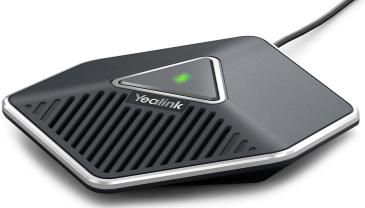

# Expand room coverage by CPE80

With the additional expansion microphones, the CP860 is the ideal conference phone for medium to large size conference room that need extended coverage at the far ends of a conference table. The expansion microphones extend the range of the CP860 by an additional 10 feet respectively.

#### **Physical features**

- 1xRJ9(4P4C) port for connecting to CP860
- Dimension(W\*D\*H): 104mm\*117mm\*22mm
- Operating humidity:  $10 \sim 95\%$
- Storage temperature: -10 $\sim$ 50°C